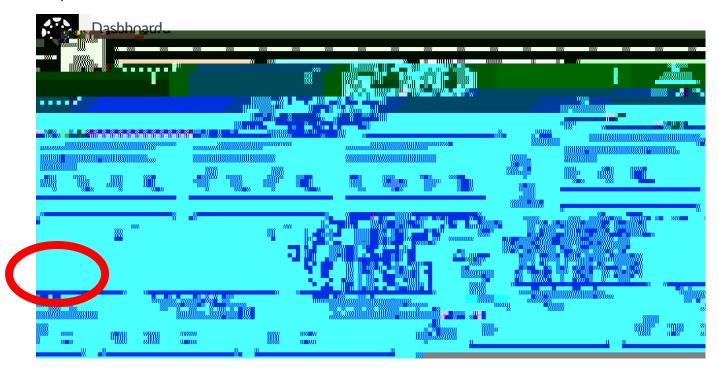

We are pleased to offer three modules that you may import from Canvas Commons into your course shells: MLA, APA, and Chicago.

To import the modules, please follow these steps.

1. Open Canvas. Click on the COMMONS link in the column on the left.