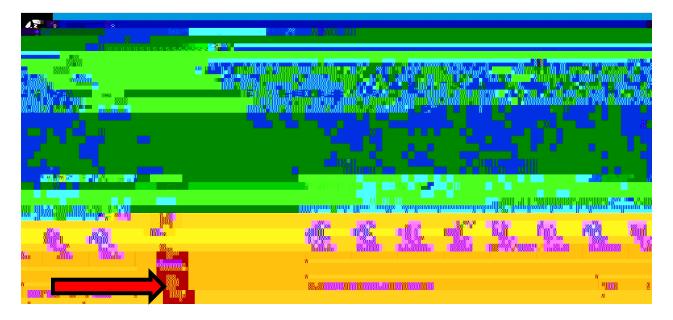

2. In the SEARCH BAR, type LINDENWOOD UNIVERSITY and the documentation style you want to import (APA, MLA or Chicago).

Example: Lindenwood University APA

| <b>3. Click on the Blue Link.</b> Edele.b         | There are other documenting r | modules available, so make su | re to choose the one by Susan      |
|---------------------------------------------------|-------------------------------|-------------------------------|------------------------------------|
|                                                   |                               |                               |                                    |
|                                                   |                               |                               |                                    |
|                                                   |                               |                               |                                    |
|                                                   |                               |                               |                                    |
|                                                   |                               |                               |                                    |
|                                                   |                               |                               |                                    |
| 4. You can use the drop of the green Importh geen | down menu to choose which da  | ass to import the module. Whe | en you have chosen the class, dick |
|                                                   |                               |                               |                                    |
|                                                   |                               |                               |                                    |
|                                                   |                               |                               |                                    |
|                                                   |                               |                               |                                    |
|                                                   |                               |                               |                                    |
|                                                   |                               |                               |                                    |
|                                                   |                               |                               |                                    |
|                                                   |                               |                               |                                    |
|                                                   |                               |                               |                                    |
|                                                   |                               |                               |                                    |